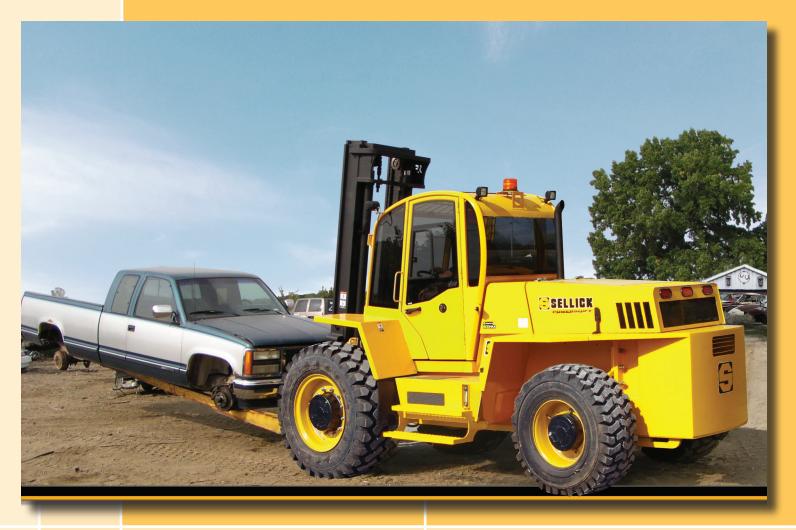

## **S162**

## ROUGH TERRAIN FORKLIFT

16,000 lb. Capacity
Tier 4 Compliant Engine
Powershift Transmission

Powerful

Rugged

Dependable