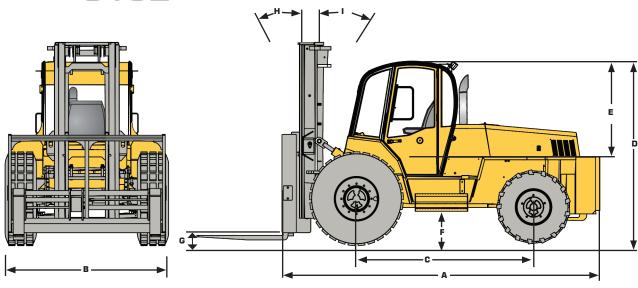

## \$162 ROUGH TERRAIN FORKLIFT

|                                                 | REF | S162                                                  |
|-------------------------------------------------|-----|-------------------------------------------------------|
| Overall length                                  | А   | 173" / 4395 mm                                        |
| Overall width                                   | В   | 91" / 2311 mm                                         |
| Wheelbase                                       | С   | 99" / 2514 mm                                         |
| Height to top of overhead guard                 | D   | 101" / 2565 mm                                        |
| Distance from seat to overhead guard            | Е   | 43" / 1092 mm                                         |
| Frame underclearance                            | F   | 18" / 457 mm                                          |
| Mast underclearance                             | G   | 12" / 305 mm                                          |
| Mast tilt - forward                             | Н   | 20°                                                   |
| Mast tilt - rearward                            | I   | 12°                                                   |
| Lift capacities @ 24" load center               |     | 16000 lbs / 7257 kg                                   |
| Base operating weight (standard chassis & mast) |     | TBD lbs / TBD kg                                      |
| Outside turning radius                          |     | 209" / 5309 mm                                        |
| Gradeability                                    |     | 25%                                                   |
| Max. travel speed                               |     | 15 mph / 25 kph                                       |
| Tire size and type                              |     | Drive: 15.5 X 25, 16 ply Steer: 15 X 19.5, 14 ply     |
| Electrical system                               |     | Alternator - 95 A; Battery 1 000 CCA (12 volt system) |
| Engine model                                    |     | ECOMAX T4                                             |
| Cylinders                                       |     | 4                                                     |
| Engine output (gross power)                     |     | 74 hp @ 2200 rpm                                      |
| Peak torque                                     |     | 295 ft lbs @ 1200 rpm                                 |
| Transmission manufacturer & type                |     | PS750 Powershift                                      |
| Axles                                           |     | Front: PD87 Series Rear: S55 Series                   |