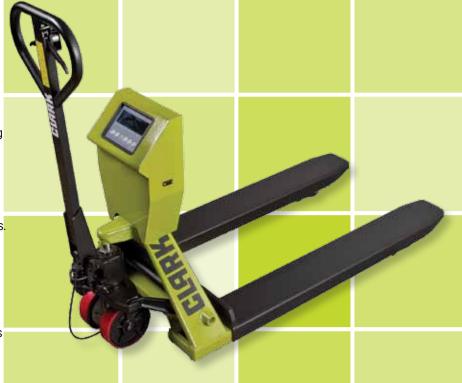

# PALLET JACK WEIGH SCALE

### Frame

 Rugged Heavy Duty Frame constructed of one-piece formed channel steel offering light weight strength.

# **Forks**

 Reinforced for added strength with tapered ends for easy pallet entry.

### Handle

 Featuring a reinforced base, the spring-a-matic handle returns to the upright position automatically.

# **Control Handle**

 The control handle has three positions (raise/neutral/lower) fingertip control. Ergonomically designed and free of pinch points.

# **Rechargeable Battery Pack**

 Rechargeable battery pack built into the LCD readout panel. Readout panel has a standard 110 V plug in capability (the plug in cord comes standard with the unit as well) so they can use either battery or AC power. Also standard is a built in charger that charges the battery pack whenever the unit is plugged in.